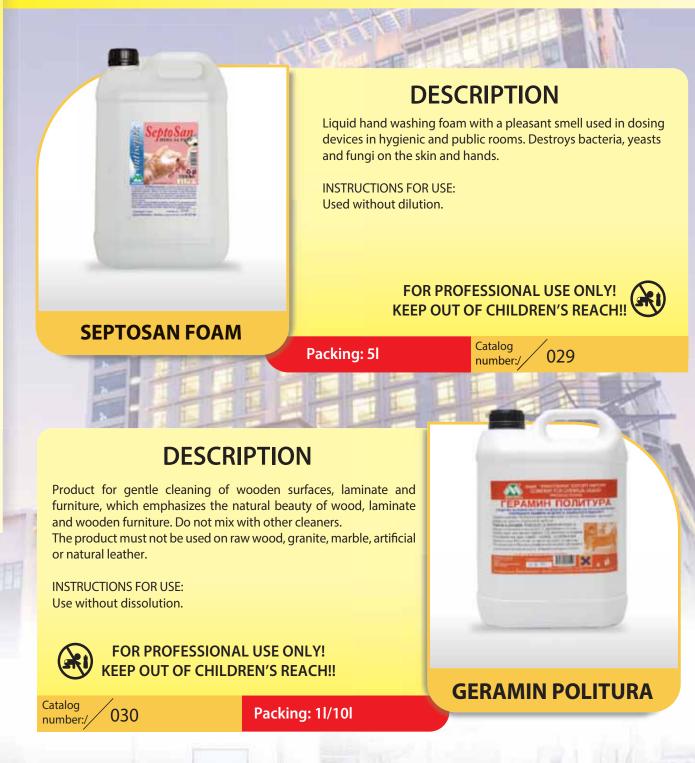

It is a colorless, olive and concentrated liquid based on nitric acid, inhibitors and bonifiers against strong oxidation.

**INSTRUCTIONS FOR USE:** In regular use, it dissolves in water in a ratio of 0.5% to 3%.

> FOR PROFESSIONAL USE ONLY! KEEP OUT OF CHILDREN'S REACH!!

Catalog number:/

006

Packing: 12 kg

WWW.MAKOTEHNA.MK makotehnadooel@gmail.com

## **GERAMIN FD-56**

#### **DESCRIPTION**

Powerful acid mixture for scale removal in CIP systems, open and closed flow systems, but also for mechanical manual maintenance in industry, especially meat and dairy industry. Acidic scale remover.

It is a colorless, olive and concentrated liquid based on nitric acid, inhibitors and bonifiers against severe oxidation.

Available packaging: 12 kg tubes.

**INSTRUCTIONS FOR USE:** 

In regular use, it dissolves in water in a ratio of 0.5% to 3%.

FOR PROFESSIONAL USE ONLY! KEEP OUT OF CHILDREN'S REACH!!

Packing: 12 kg

Catalog number:/

007