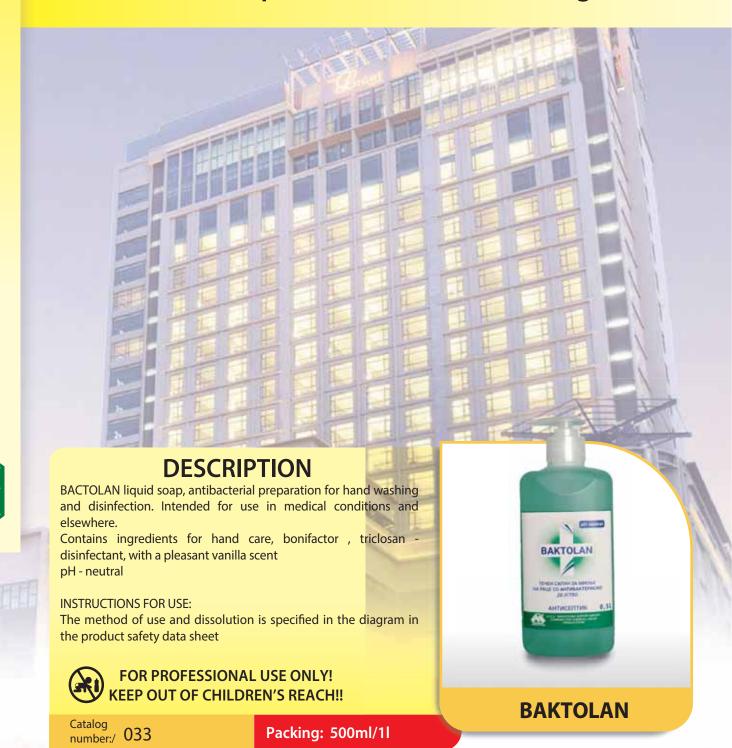

It is a colorless, olive and concentrated liquid based on nitric acid, inhibitors and bonifiers against severe oxidation.

Available packaging: 12 kg tubes.

**INSTRUCTIONS FOR USE:** 

In regular use, it dissolves in water in a ratio of 0.5% to 3%.

FOR PROFESSIONAL USE ONLY! KEEP OUT OF CHILDREN'S REACH!!

Packing: 12 kg

Catalog number:/

007